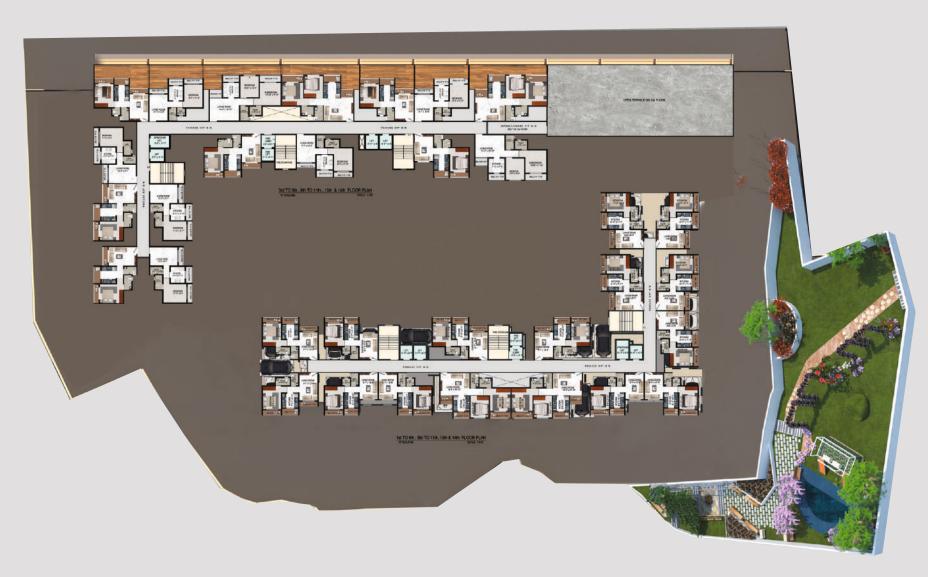

nos 2.5 Km
- · McDonald's 4 Km
- · D-Mart 7 Km

#### **SCHOOLS & COLLEGES**

- · Glory English School
- · N.K.T. International School
- Swami Siddhi College of
   Management and Research
- President School
- · Podar International School
- · Tree House International School
- · Oswal School
- · Holy Marry Convent School
- · B.N.N. College



# 1 BHK

• RERA CARPET AREA = 346.15 SQ.FT.

• BALCONY AREA = 44.97 SQ.FT.

· USABLE AREA = 391.12 SQ.FT.



# 1 BHK MASTER BED

- RERA CARPET AREA = 381.44 SQ.FT.
- BALCONY AREA = 70.26 SQ.FT.
- USABLE AREA = 451.70 SQ.FT.



# 2 BHK

- RERA CARPET AREA = 542.92 SQ.FT.
- BALCONY AREA = 82.42 SQ.FT.
- USABLE AREA = 624 SQ.FT.



1BHK - TYPE B

LIVING ROOM 9'-(7' x 13'-3"

(16)

1st TO 6th , 8th TO 11th, 13th & 14th FLOOR PLAN
"B" BUILDING SCALE-1:100











### **TECHNICAL AMENITIES**

- 24x7 Gated SecurityCCTV
- · Rainwater Harvesting
- Diesel Power Backup For Common AreaSolar Panels
  - Branded Elevators

- Intercom
- Waste Water Treatment Plant

  Fire Cofety
  - Fire Safety

## **INTERNAL AMENITIES**

#### **KITCHEN**

Granite Kitchen Platform With Kitchen Sink & Full Polished Glazed Floor, A Glance Of Elite.

#### **WALL**

Portland On Fence, Rendering Elegancy

#### **TOILET**

Complex Bathrooms & Toilet With Fully Glazed Architect Tiles, Get Together The World.

#### **FITTING**

Premium Standard Bath Fittings, For Accurately Privileged

#### **FLOORING**

Deep Flooring In All Rooms, Flow With Lightness.

#### **ELECTRICAL**

Standard Switches Of Leading Brand

#### **PLUMBING**

Hide Plumbing In Kitchen And Toilet, Ful Filled