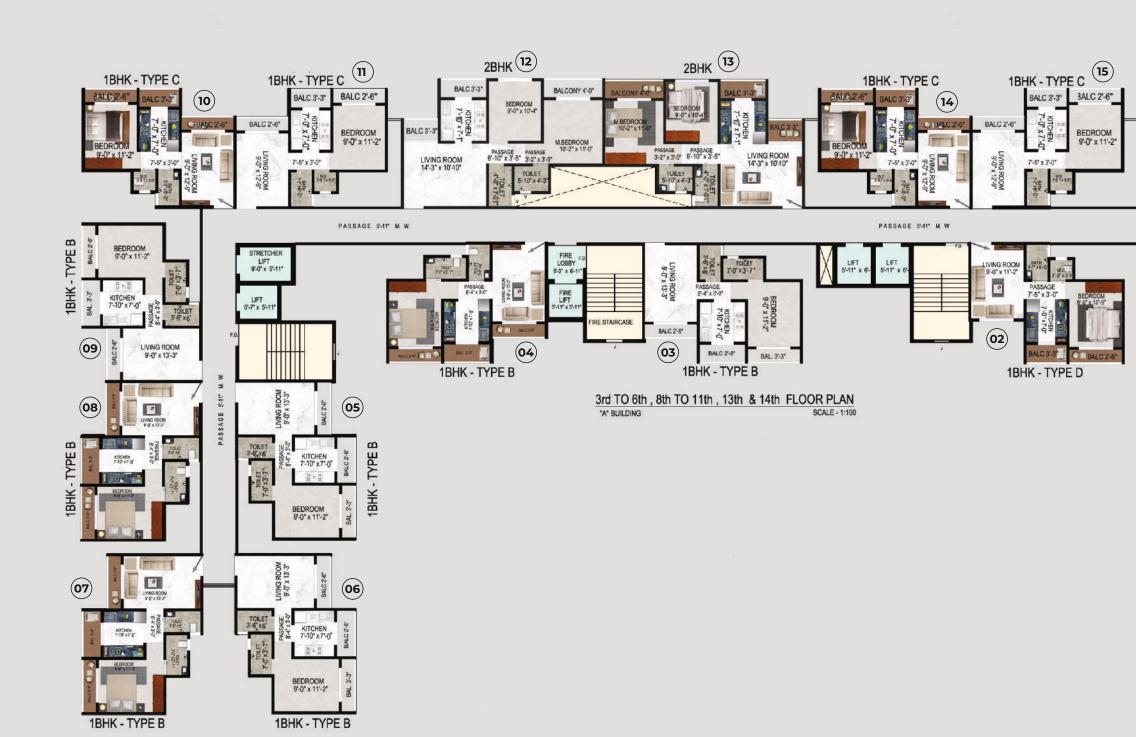

# 2 BHK

- RERA CARPET AREA = 542.92 SQ.FT.
- BALCONY AREA = 82.42 SQ.FT.
- USABLE AREA = 624 SQ.FT.

1BHK - TYPE B

LIVING ROOM 9'-(7' x 13'-3"

(16)

1st TO 6th , 8th TO 11th, 13th & 14th FLOOR PLAN
"B" BUILDING SCALE-1:100