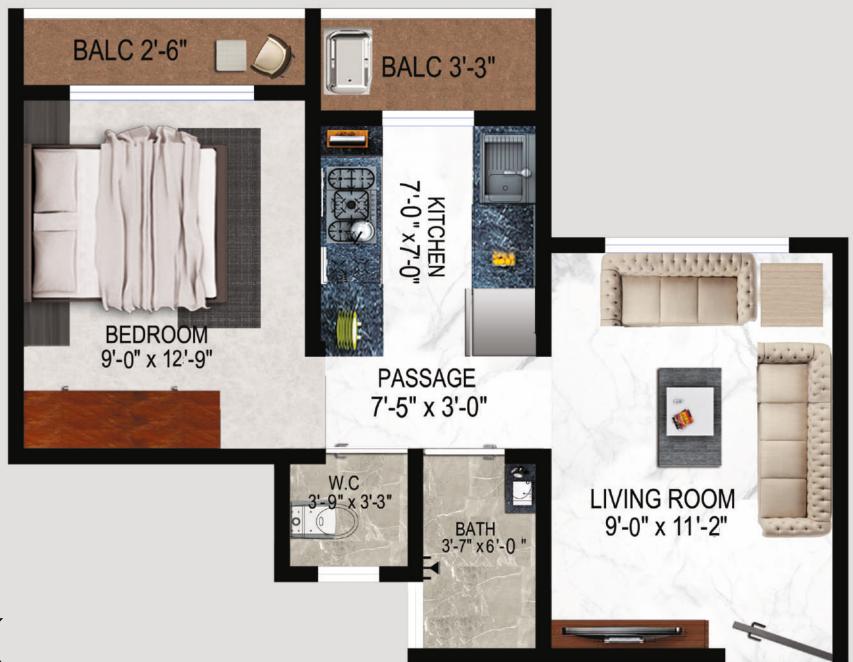

# 1 BHK

• RERA CARPET AREA = 346.15 SQ.FT.

• BALCONY AREA = 44.97 SQ.FT.

· USABLE AREA = 391.12 SQ.FT.

# 1 BHK MASTER BED

- RERA CARPET AREA = 381.44 SQ.FT.
- BALCONY AREA = 70.26 SQ.FT.
- USABLE AREA = 451.70 SQ.FT.