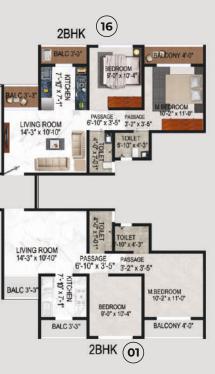

# 1 BHK

• RERA CARPET AREA = 346.15 SQ.FT.

• BALCONY AREA = 44.97 SQ.FT.

· USABLE AREA = 391.12 SQ.FT.

# 1 BHK MASTER BED

- RERA CARPET AREA = 381.44 SQ.FT.
- BALCONY AREA = 70.26 SQ.FT.
- USABLE AREA = 451.70 SQ.FT.

# 2 BHK

- RERA CARPET AREA = 542.92 SQ.FT.
- BALCONY AREA = 82.42 SQ.FT.
- USABLE AREA = 624 SQ.FT.

1BHK - TYPE B

LIVING ROOM 9'-(7' x 13'-3"

(16)

1st TO 6th , 8th TO 11th, 13th & 14th FLOOR PLAN
"B" BUILDING SCALE-1:100