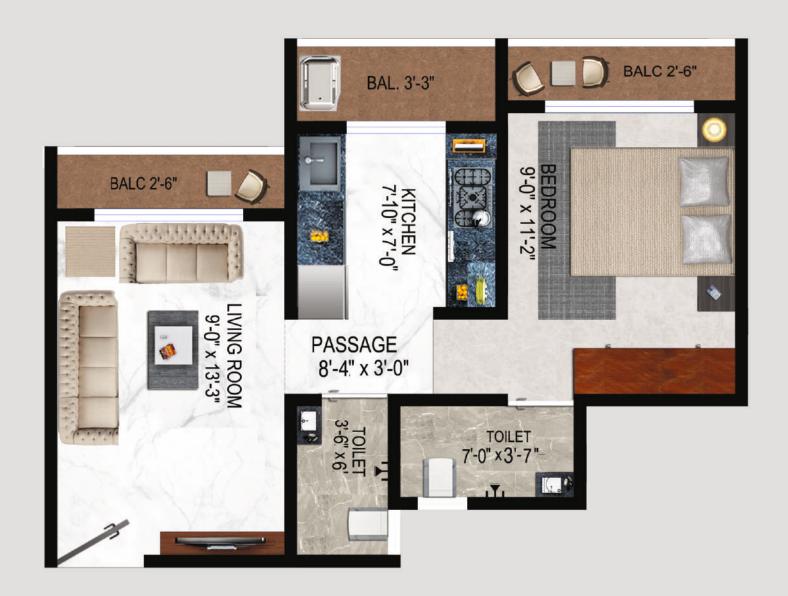

# 2 BHK

- RERA CARPET AREA = 542.92 SQ.FT.
- BALCONY AREA = 82.42 SQ.FT.
- USABLE AREA = 624 SQ.FT.

1BHK - TYPE B

LIVING ROOM 9'-(7' x 13'-3"

(16)

1st TO 6th , 8th TO 11th, 13th & 14th FLOOR PLAN
"B" BUILDING SCALE-1:100