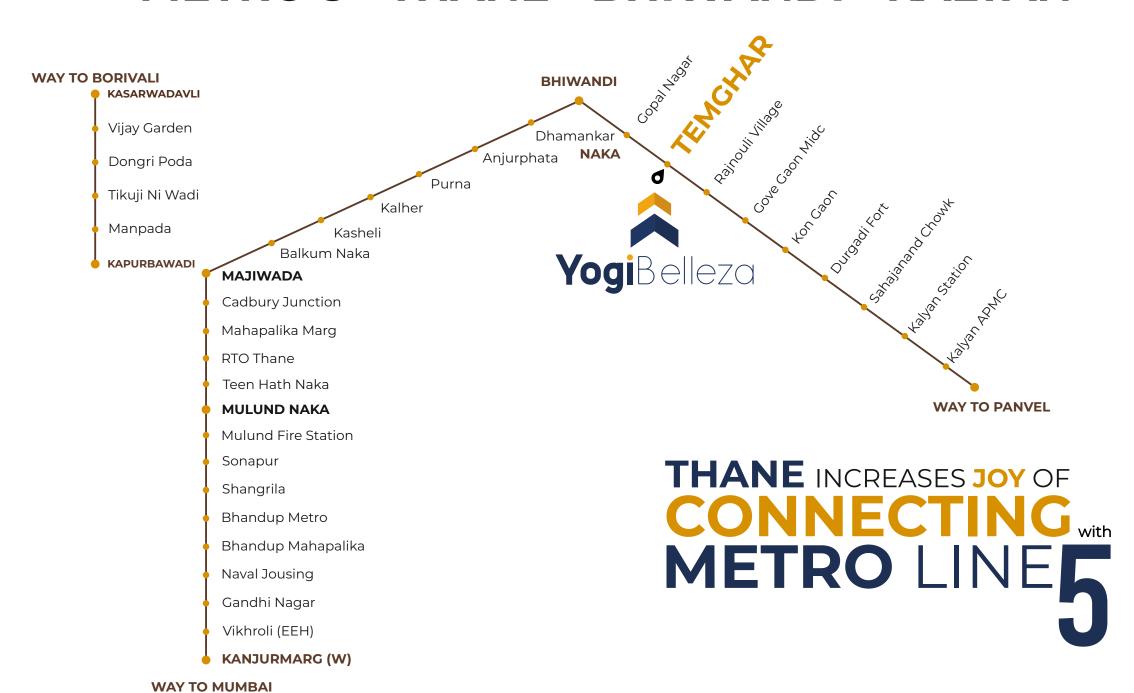

#### **BEST CONNECTIVITY**

- Upcoming Temghar Metro Station 5 Min
- · Kalyan-Bhiwandi Bypass 7 Min
- · Bhiwandi Station 7 Min
- · Kalyan Station 15 Min
- · Thane Station 40 Min
- · Majiwada Junction 20 Min
- Upcoming Virar- Alibaug
   Multi Modal Corridor 15 Min
- · Easy Reach to Kalyan, Thane & Navi Mumbai

## **METRO 5 • THANE • BHIWANDI • KALYAN**

www.yogigroup.co