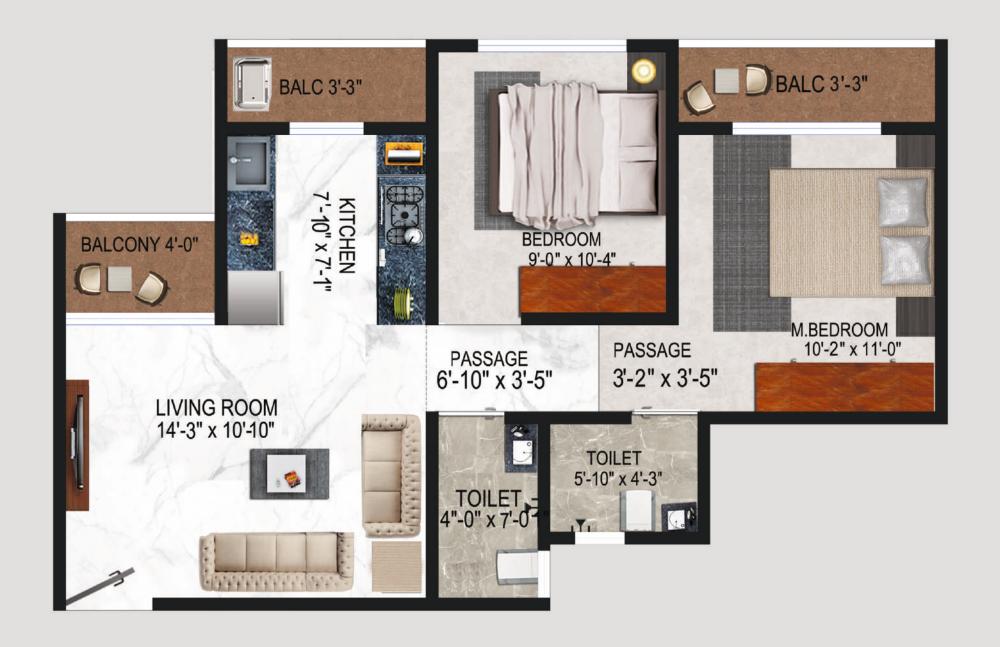

# 2 BHK

- RERA CARPET AREA = 542.92 SQ.FT.
- BALCONY AREA = 82.42 SQ.FT.
- USABLE AREA = 624 SQ.FT.

1BHK - TYPE B

LIVING ROOM 9'-(7' x 13'-3"

(16)

1st TO 6th , 8th TO 11th, 13th & 14th FLOOR PLAN
"B" BUILDING SCALE-1:100