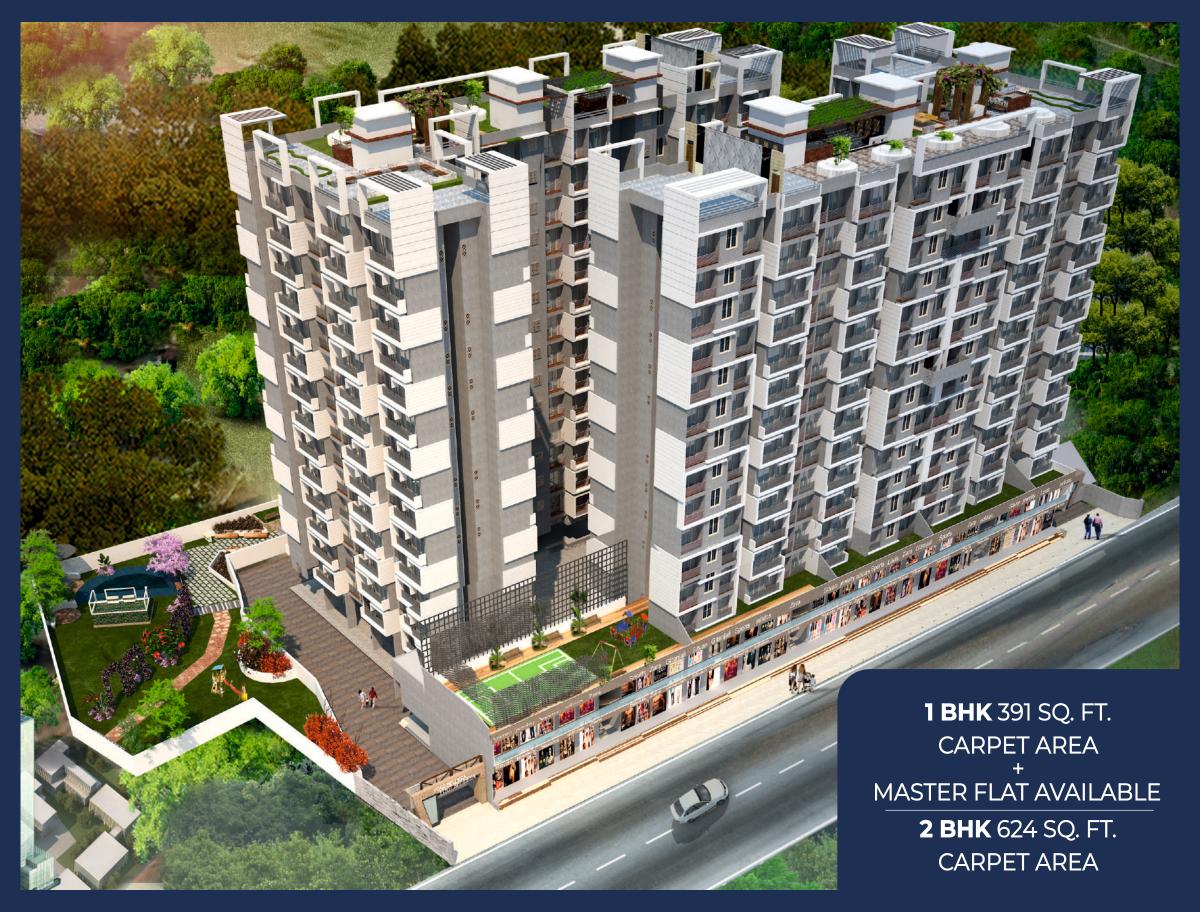

66 KYUNKI HUM SAMAJHTE HAIN, **HAR SAPNA** ZAROORI HAI

Well Planned 2 Acre Township With **1 & 2 BHK** Apartments

**Jodi Option Available Home Loan Available** 

From **All Banks** 

"The wait and search for your dream home that has everything you desire, come to an end with YOGI BELLEZA This residential bliss has comfort living written all over it. don't let this golden opprtunity slip away, get yourself a home that deserves you

# 1 BHK

• RERA CARPET AREA = 346.15 SQ.FT.

• BALCONY AREA = 44.97 SQ.FT.

· USABLE AREA = 391.12 SQ.FT.

# 2 BHK

- RERA CARPET AREA = 542.92 SQ.FT.
- BALCONY AREA = 82.42 SQ.FT.
- USABLE AREA = 624 SQ.FT.

1BHK - TYPE B

LIVING ROOM 9'-(7' x 13'-3"

(16)

1st TO 6th , 8th TO 11th, 13th & 14th FLOOR PLAN
"B" BUILDING SCALE-1:100